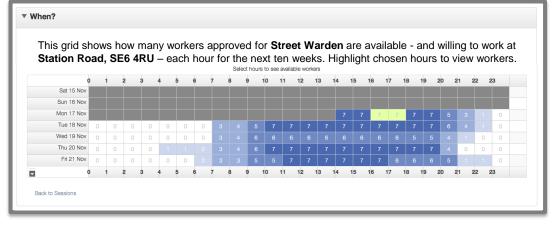

#### Good launch

Requires: \$2.3m demand over 12 months in 1 travel area (Minimum).