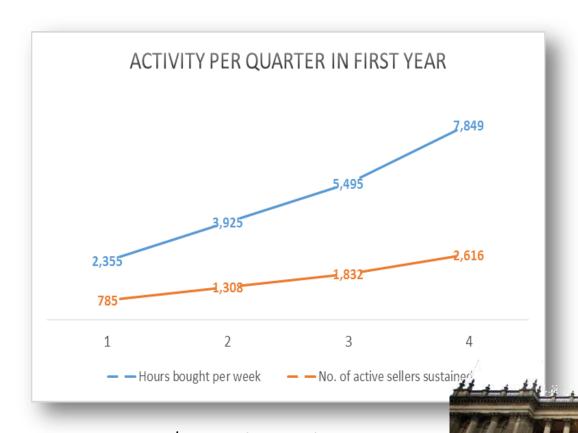

# Small scale pilot

Early supply is individual. Early demand is institutional.

#### Good launch

Requires: \$2.3m demand over 12 months in 1 travel area (Minimum).