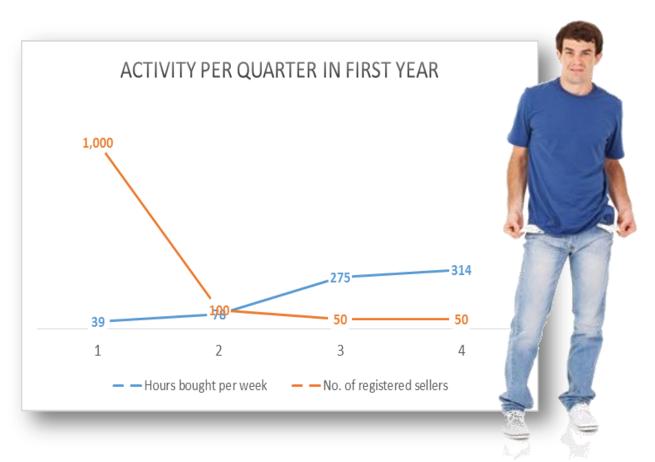

| CEDAH Central Database of Available Hours |

# Small scale pilot





Early supply is individual. Early demand is institutional.

#### Good launch





Requires: \$2.3m demand over 12 months in 1 travel area (Minimum).

# Irregular Work: public bodies

#### 

| Department          |                                                                             |
|---------------------|-----------------------------------------------------------------------------|
| General             | Office support and phone answering                                          |
| oonorar             | Hospitality (e.g. at Council events)                                        |
|                     | risspitanty (eig. at estation eleme)                                        |
| Social services     | Homecare ☑ ①