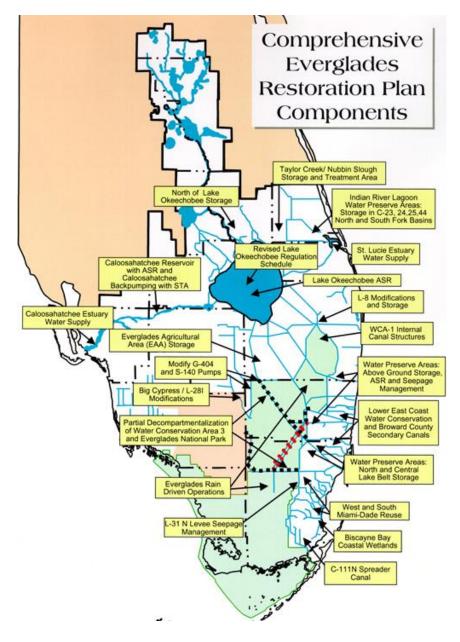

ide<br>stakeholders         |
| Policy <b>Dialogue</b>                  | Two-way                    | None                            | Both sides better informed                         |
| Policy /<br>Progammatic<br>Consultation | Two-way                    | Low                             | Views of<br>stakeholders taken<br>into account     |
| Collaboration                           | Two-way                    | Shared                          | Shared goals and action (short term, ad-hoc)       |
| Partnership                             | Two-way                    | Equal                           | Common goals and action (long term, institutional) |

## **Everglades Restoration Effort:**

Extreme Technical, Scientific, Political, and Institutional Complexity and Uncertainty





Formalizing
Stakeholder
Engagement in
the Everglades
Restoration Effort