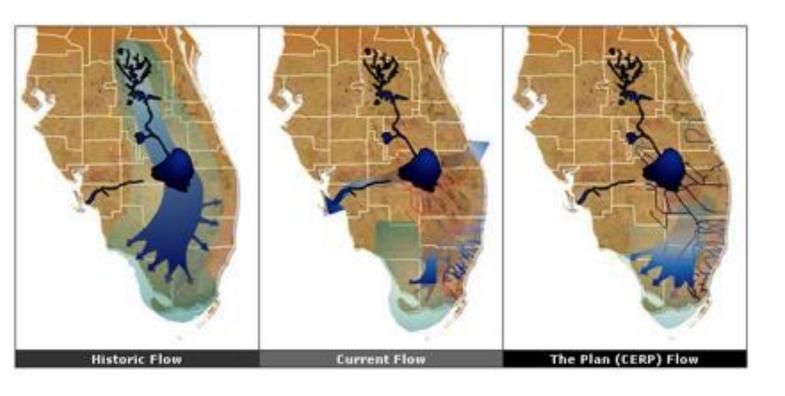

tside<br>stakeholders         |
| Policy <b>Dialogue</b>                  | Two-way                    | None                            | Both sides better informed                         |
| Policy /<br>Progammatic<br>Consultation | Two-way                    | Low                             | Views of<br>stakeholders taken<br>into account     |
| Collaboration                           | Two-way                    | Shared                          | Shared goals and action (short term, ad-hoc)       |
| Partnership                             | Two-way                    | Equal                           | Common goals and action (long term, institutional) |

## **Everglades Restoration Effort:**

Extreme Technical, Scientific, Political, and Institutional Complexity and Uncertainty





Formalizing
Stakeholder
Engagement in
the Everglades
Restoration Effort