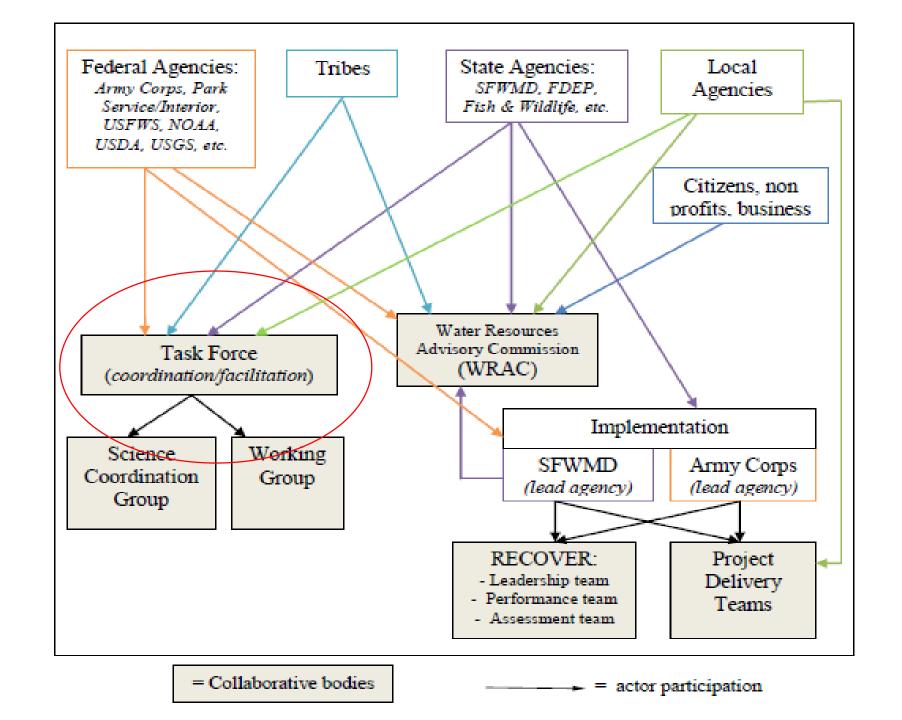

wo-way                    | None                            | Both sides better informed                         |
| Policy /<br>Progammatic<br>Consultation | Two-way                    | Low                             | Views of<br>stakeholders taken<br>into account     |
| Collaboration                           | Two-way                    | Shared                          | Shared goals and action (short term, ad-hoc)       |
| Partnership                             | Two-way                    | Equal                           | Common goals and action (long term, institutional) |

## **Everglades Restoration Effort:**

Extreme Technical, Scientific, Political, and Institutional Complexity and Uncertainty





Formalizing
Stakeholder
Engagement in
the Everglades
Restoration Effort