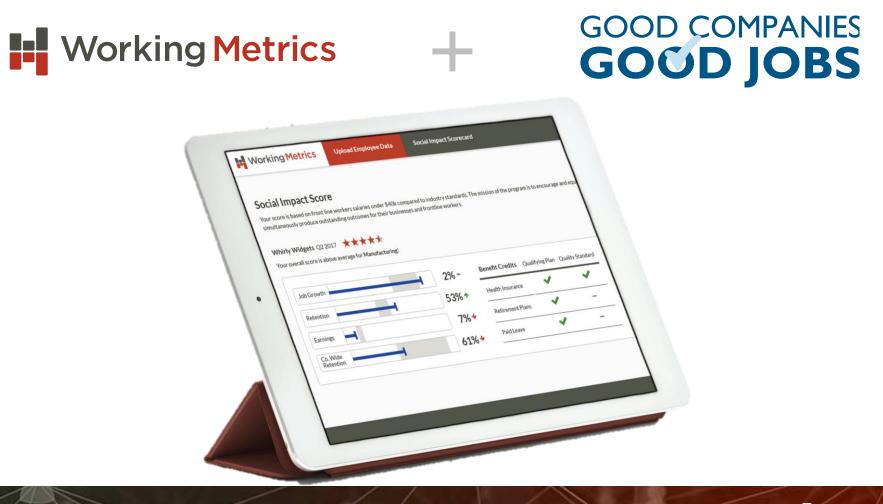

#### • Social Impact Scorecard

Your score is based on frontline workers earning less than \$60k / year compared to industry standards. The mission of the program is to encourage and equip business leaders to enact strategies that simultaneously produce outstanding outcomes for their businesses and frontline workers.

Your overall score is average for Manufacturing!

Social Impact Scorecard

**Working Metrics** 

Overall score includes a reported 0% temporary workers / 1099

- Social Impact Scorecard
- Diversity Overview
  - By Gender