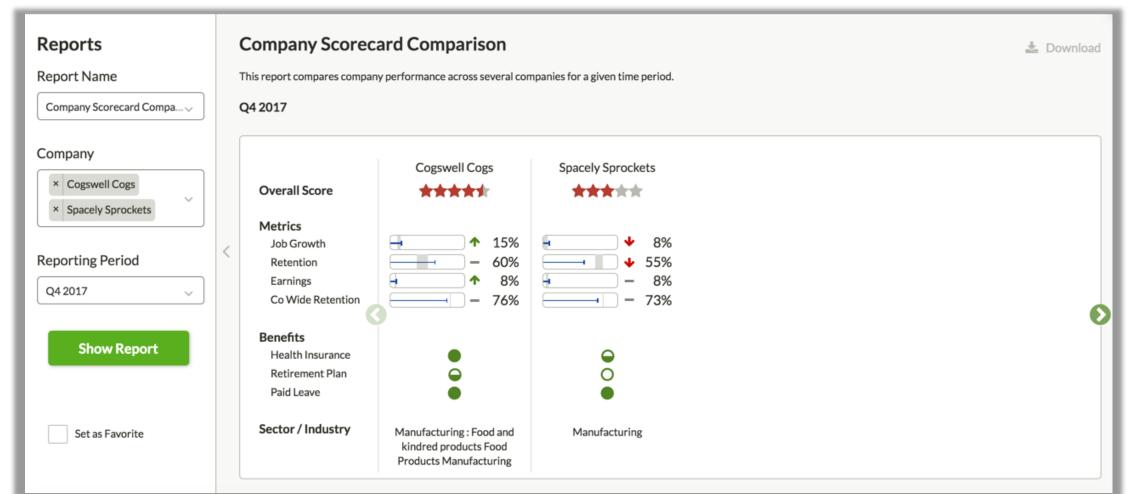

| 43%        | 100%      | 23%        |
| Male *                                                                                                    | 6             | 8             | 33%        | 83%       | 26%        |
| Not Provided *                                                                                            | 0             | 0             | N/A        | N/A       | N/A        |
| Hispanic*                                                                                                 | 18            | 16            | -11%       | 89%       | 27%        |
| ▶ White                                                                                                   | 89            | 104           | 17%        | 87%       | 11%        |

#### How It Works #5. Compare/Analyze



**Working Metrics** 



### **Partnership Approach**



Provide training & support



**Interpret results** 



**Connect to consulting** 



Value your feedback



**Business model\*** 

\*Pilot use is free; higher level services are fee-based





### **Questions?**

Please submit your questions now. Click the Q&A button at the bottom of your screen.







## **Next Steps**

Interested in a pilot or learning more?

- Contact us:
  - <a>Ischlang@workingmetrics.com</a>
  - <u>mark.popovich@aspeninstitute.org</u>
- Learn More:

- workingmetrics.com
- <u>aspeninstitute.org/gcgj</u>
- Sign up for demo or pilot:
  - workingmetrics.com/ask-for-a-demo