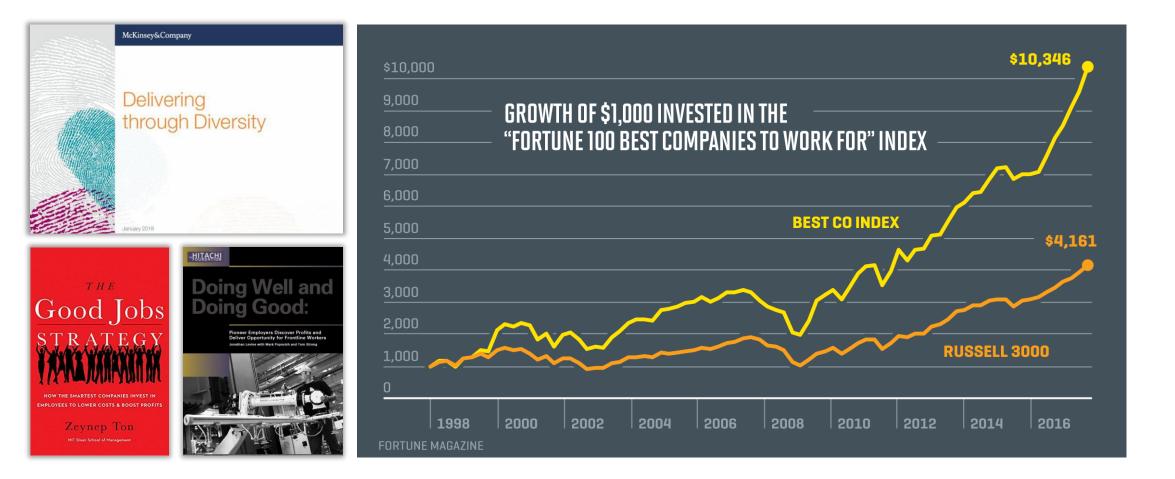

based on hard data, into their workforce practices which they can use to increase job quality as well as financial and business performance.