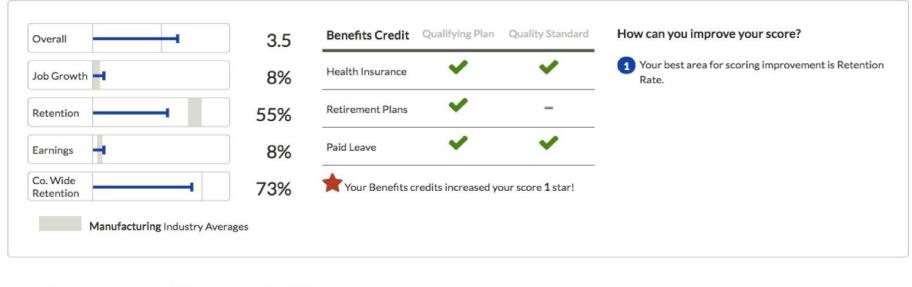

#### • Social Impact Scorecard

Your score is based on frontline workers earning less than \$60k / year compared to industry standards. The mission of the program is to encourage and equip business leaders to enact strategies that simultaneously produce outstanding outcomes for their businesses and frontline workers.

Your overall score is average for Manufacturing!

Social Impact Scorecard

**Working Metrics** 

Overall score includes a reported 0% temporary workers / 1099

- Social Impact Scorecard
- Diversity Overview
  - By Gender