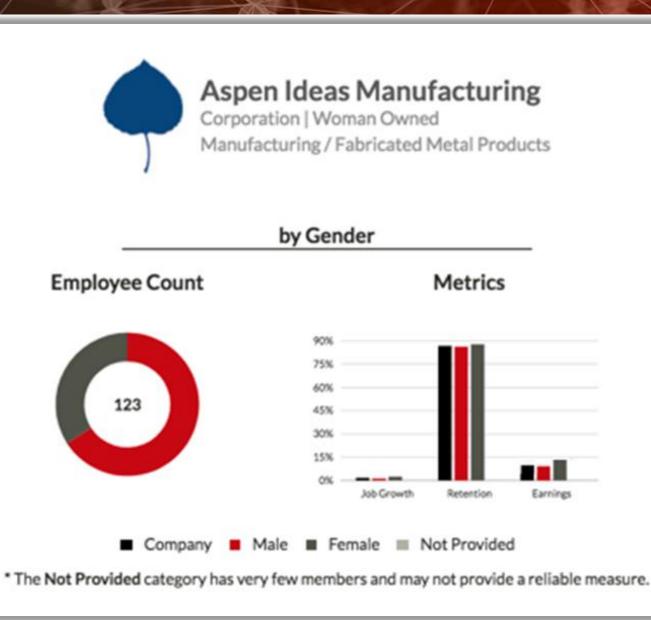

Your overall score is average for Manufacturing!

Social Impact Scorecard

**Working Metrics** 

Overall score includes a reported 0% temporary workers / 1099

- Social Impact Scorecard
- Diversity Overview
  - By Gender

**Working Metrics** 

- Social Impact Scorecard
- Diversity Overview
  - By Gender
  - By Race

**Working Metrics** 

- Social Impact Scorecard
- Diversity Overview
  - By Gender
  - By Race

GOOD COMPANIES

Detailed
 Breakdown